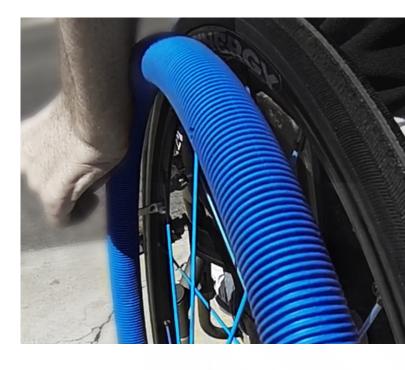

#### **Easy Installation**

RibGrips attach to most standard 24-inch wheels and can be installed in approximately 15 minutes. Special Rivto-Tab conversion hardware will allow for installation on 25-inch wheels and is provided with the shipment.