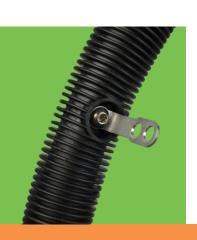

#### **Easy Installation**

RibGrips attach to most standard 24-inch wheels and can be installed in approximately 15 minutes. Special Rivto-Tab conversion hardware will allow for installation on 25-inch wheels and is provided with the shipment.