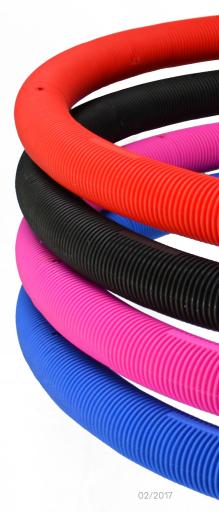

#### Stylish

Hero Blue

RibGrips are available in: Racer Red Galactic Black **Hot Pink** 