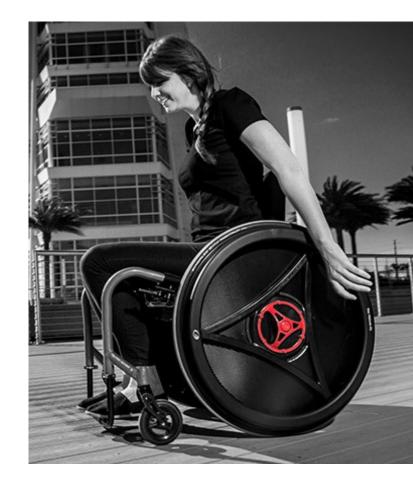

## Revolutionary Design. Superior Biomechanics.

Rowheels REV Wheels utilize a patented reverse propulsion, pull-based propulsion technology that minimizes factors contributing to shoulder and wrist injury and pain.

Rowheels REV Wheels drive a chair forward when you pull on the handrim and backwards when you push. The gear system technology provides for quick, responsive wheels without bulky levers or heavy batteries and motors. They are available in two styles: REV-HX and REV-LX. REV-HX wheels turn 30% faster than the handrim, resulting in an extremely responsive and quick set of wheels. REV-LX Wheels are geared to provide users looking for a reduction in effort/pulling forces when compared to standard push wheels.

Quick, efficient, and stylish, Rowheels REV Wheels are unlike any wheels you have ever experienced.