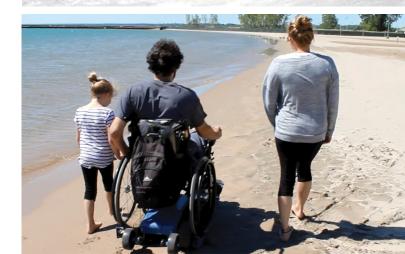

# **Explore Confidently & Safely**

Freedom Trax is a motorized track system designed to allow manual wheelchair users to safely and independently traverse sand, snow, gravel and mud.