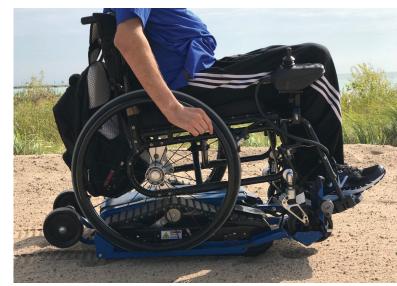

#### FT1

The FT1 can be mounted and dismounted without assistance and comes with two 24V motors. It is adjustable for wheel widths between 17 - 26 inches, allowing you to use if you switch or update wheelchairs.

### **FT Pro Pack**

The FT Pro Pack takes the Model FT1 to the next level. It can be mounted and dismounted without assistance and comes with two 24V motors. It is adjustable for wheel widths between 17 - 26 inches, allowing you to use if you switch or update wheelchairs.