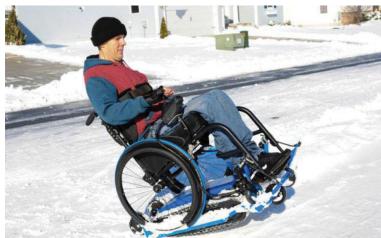

# **Explore Confidently & Safely**

Freedom Trax is a motorized track system designed to allow manual wheelchair users to safely and independently traverse sand, snow, gravel and mud.

## **Freedom Through Convenience**

Freedom Trax products are lightweight, portable and easy to mount/dismount. All 3 offered models include:

- · Rechargeable lithium ion battery, and charger
- · Cutting edge joystick that turns on a dime
- · Five mile operating range