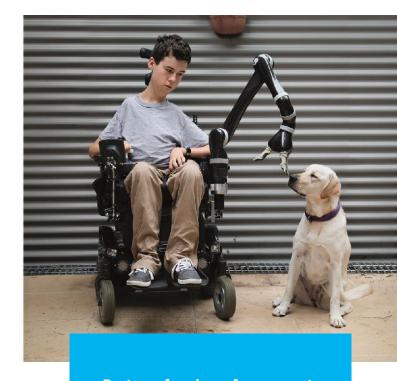

## **Jaco Robotic Arm**

## **Greater Independence**

The Jaco Robotic Arm is providing users who have upper body mobility impairments with the opportunity to experience more independence and freedom with less dependency on caregivers. The Robotic Arm makes it possible to carry out everyday tasks at home or at work, and resembles a full human arm. It has a smooth 6-movement axis, which corresponds to the shoulder, elbow and wrist. There are 16 movements in all.

## **Versatile and Reliable**

The Robotic Arm is controlled by the user's wheelchair onboard system (joystick, head control, etc.). It's easy to install and can be mounted on almost any power wheelchair. The Robotic Arm is also lightweight and strong thanks to its carbon fiber make.